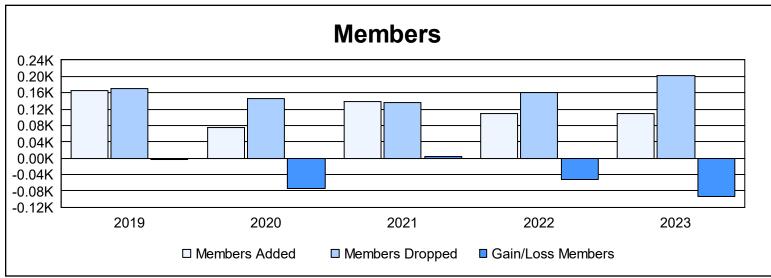

District 9 SW As of June 2023 Cumulative

| Year      | New<br>Clubs | Dropped<br>Clubs | Gain/<br>Loss<br>Clubs | New<br>Members | Charter<br>Members | Reinstate<br>Members | Transfer<br>Members | Total<br>Member<br>Added | Total<br>Members<br>Dropped | Gain/<br>Loss<br>Members |
|-----------|--------------|------------------|------------------------|----------------|--------------------|----------------------|---------------------|--------------------------|-----------------------------|--------------------------|
| 2018-2019 | 1            | 1                | 0                      | 128            | 20                 | 14                   | 4                   | 166                      | 170                         | -4                       |
| 2019-2020 | 0            | 1                | -1                     | 67             | 3                  | 4                    | 0                   | 74                       | 147                         | -73                      |
| 2020-2021 | 0            | 0                | 0                      | 104            | 0                  | 33                   | 1                   | 138                      | 135                         | 3                        |
| 2021-2022 | 1            | 0                | 1                      | 84             | 21                 | 1                    | 3                   | 109                      | 161                         | -52                      |
| 2022-2023 | 0            | 6                | -6                     | 99             | 0                  | 3                    | 7                   | 109                      | 203                         | -94                      |
| Average   | 0            | 2                | -1                     | 96             | 9                  | 11                   | 3                   | 119                      | 163                         | -44                      |