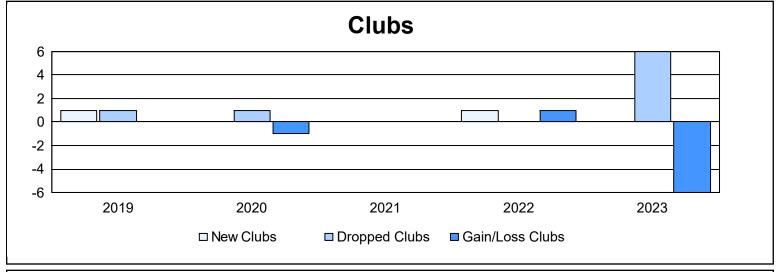

District 9 SW As of June 2023 Cumulative

| Year      | New<br>Clubs | Dropped<br>Clubs | Gain/<br>Loss<br>Clubs | New<br>Members | Charter<br>Members | Reinstate<br>Members | Transfer<br>Members | Total<br>Member<br>Added | Total<br>Members<br>Dropped | Gain/<br>Loss<br>Members |
|-----------|--------------|------------------|------------------------|----------------|--------------------|----------------------|---------------------|--------------------------|-----------------------------|--------------------------|
| 2018-2019 | 1            | 1                | 0                      | 128            | 20                 | 14                   | 4                   | 166                      | 170                         | -4                       |
| 2019-2020 | 0            | 1                | -1                     | 67             | 3                  | 4                    | 0                   | 74                       | 147                         | -73                      |
| 2020-2021 | 0            | 0                | 0                      | 104            | 0                  | 33                   | 1                   | 138                      | 135                         | 3                        |
| 2021-2022 | 1            | 0                | 1                      | 84             | 21                 | 1                    | 3                   | 109                      | 161                         | -52                      |
| 2022-2023 | 0            | 6                | -6                     | 99             | 0                  | 3                    | 7                   | 109                      | 203                         | -94                      |
| Average   | 0            | 2                | -1                     | 96             | 9                  | 11                   | 3                   | 119                      | 163                         | -44                      |